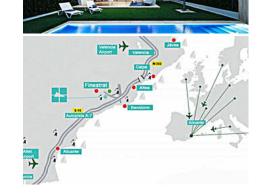

## Get in touch, we are here to attend you!

- © Calle del Margé 1, U33, Bonalba Golf, Alicante, 03110
- Call us now: +34 600 720 858

Finestrat, Costa Blanca,

# 4 bedrooms, 4 bathrooms unknown in Finestrat

# #R4716019

699 000 €





|          |           |            |           | 蕉    |
|----------|-----------|------------|-----------|------|
| Bedrooms | Bathrooms | Build size | Plot size | Pool |
| 4        | 4         | 174 m²     | _         |      |

# NEIGHBORHOOD

#### **FEATURES**





## DESCRIPTION

| Residence with modern villas and stunning views of the Med located in a residential complex in the new area of Finestrat                                                                                                      | On the ground floor there is a bright living room wit |
|-------------------------------------------------------------------------------------------------------------------------------------------------------------------------------------------------------------------------------|-------------------------------------------------------|
| large windows, with direct access to the pool and garden, a rooms with private bathroom and terrace. The total area of the parking and a green area. This villa model has an option to make the private bathroom and ter